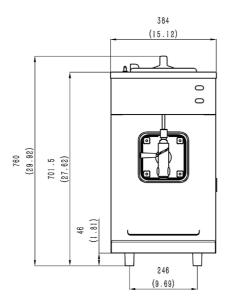

| Dimensions | Net (mm/in) | Shipping (mm/in) |
|------------|-------------|------------------|
| Width      | 384 / 15.1  | 420/16.5         |
| Depth      | 645 / 25.4  | 770 / 30.3       |
| Height     | 760 / 29.9  | 890 / 35.0       |