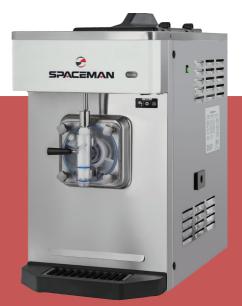

# 6450-C

## FROZEN BEVERAGE FREEZER

Single flavor, Countertop, Gravity feed

#### See-through Dispensing Door

Clear dispensing door design makes product more attractive and serves as great marketing tool

#### Self-closing Dispensing Valve

Automatically prevents product overflow after dispense