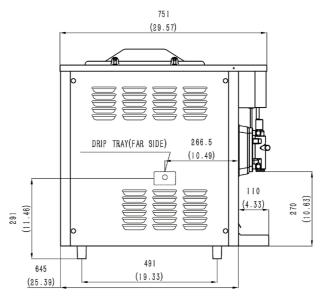

#### SPECIFICATIONS

| 1                |
|------------------|
| 1 x 3.8L / 4.0qt |
| 1 x 12L / 12.7qt |
| 90 servings/hr   |
| 152mm/6" on back |
|                  |

| Weight   | Kg/lb                |  |
|----------|----------------------|--|
| Net      | 99/220               |  |
| Shipping | 109 / 242            |  |
| Volume   | 0.29 CBM / 10.13 CBF |  |

| Dimensions | Net (mm/in) | Shipping (mm/in) |
|------------|-------------|------------------|
| Width      | 384 / 15.1  | 420/16.5         |
| Depth      | 645 / 25.4  | 770 / 30.3       |
| Height     | 760 / 29.9  | 890 / 35.0       |